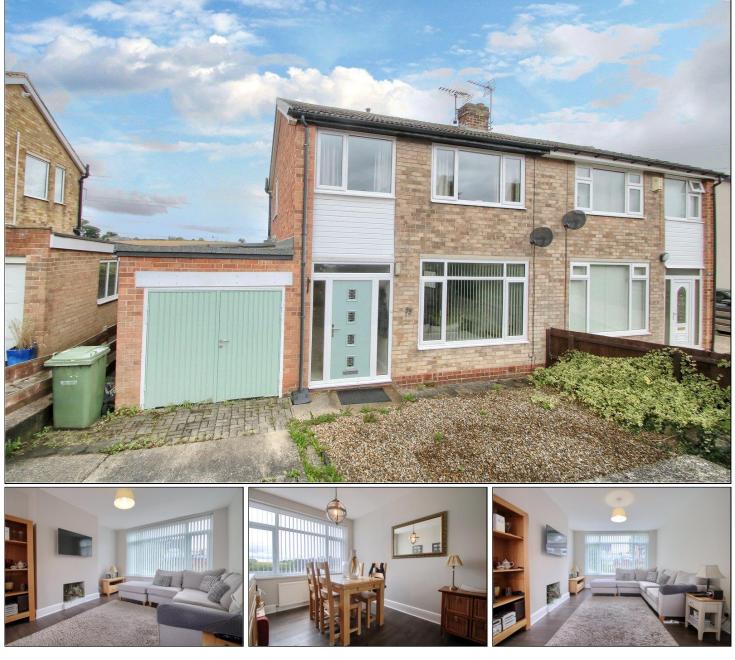

## SEYMOUR DRIVE, EAGLESCLIFFE, STOCKTON ON TEES, TS16 OLG

- A Three Bedroom Semi-Detached House, Sensibly Priced for An Early Sale
- Nicely Located in This Popular Eaglescliffe Setting, Close to Highly Regarded Schooling & Shopping Facilities
- Bright & Airy Lounge/Dining Room
- Breakfast Kitchen with High Gloss Units, Built-In Oven, Microwave, Ceramic Hob, Integrated Fridge/Freezer & Dishwasher
- Three Bedrooms with The Master Having Fitted Wardrobes
- Redesigned Shower Room with Double Shower Enclosure
- Gardens To Front & Rear, Driveway & Single Garage
- Gas Central Heating System & Double Glazing
- Early Viewing Comes Highly Recommended

#### **GROUND FLOOR**

**ENTRANCE HALLWAY** 

LOUNGE/DINING ROOM - 6.96m (22'10") x 3.48m (11'5") reducing to 2.72m (8'11")

BREAKFAST KITCHEN - 5.33m x 2.6m (17'6" x 8'6")

FIRST FLOOR

#### **GARDENS & GARAGE**

Gravelled area to the front with a driveway approaching the single garage with double entrance doors, power points and lighting. The split level rear garden has lawned areas and raised decking with an Astro turf lawn.