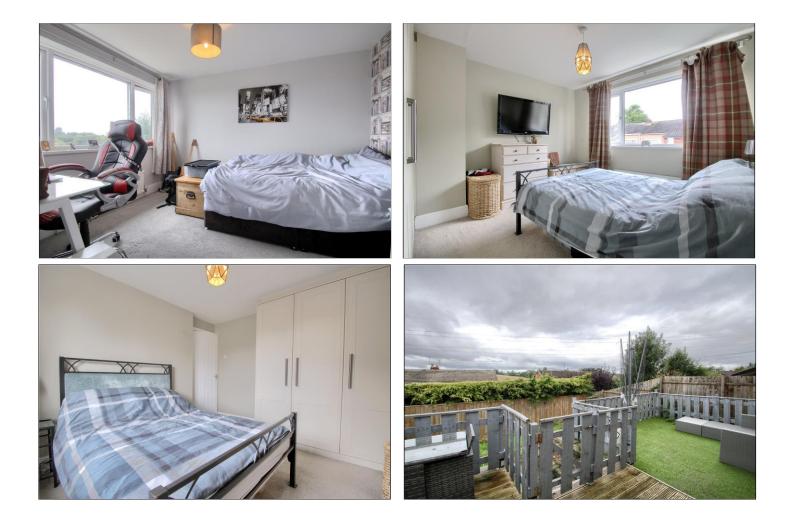

#### LANDING

BEDROOM ONE - 3.5m x 3.25m (11'6" x 10'8") Fitted wardrobes.

#### **TO VIEW**: Tel: 01642 788878 59 High Street, Yarm, TS15 9BH

www.michaelpoole.co.uk

BEDROOM TWO - 3.38m x 3.02m (11'1" x 9'11")

BEDROOM THREE - 2.51m x 2.1m (8'3" x 6'11")

SHOWER ROOM - 2.34m x 1.68m (7'8" x 5'6")

#### **GARDENS & GARAGE**

Gravelled area to the front with a driveway approaching the single garage with double entrance doors, power points and lighting. The split level rear garden has lawned areas and raised decking with an Astro turf lawn.