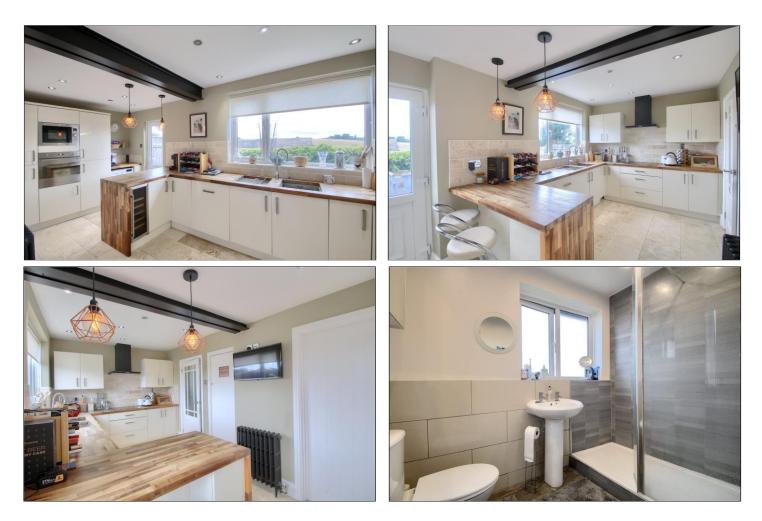

## SEYMOUR DRIVE, EAGLESCLIFFE, STOCKTON ON TEES, TS16 OLG

- A Three Bedroom Semi-Detached House, Sensibly Priced for An Early Sale
- Nicely Located in This Popular Eaglescliffe Setting, Close to Highly Regarded Schooling & Shopping Facilities
- Bright & Airy Lounge/Dining Room
- Breakfast Kitchen with High Gloss Units, Built-In Oven, Microwave, Ceramic Hob, Integrated Fridge/Freezer & Dishwasher
- Three Bedrooms with The Master Having Fitted Wardrobes
- Redesigned Shower Room with Double Shower Enclosure
- Gardens To Front & Rear, Driveway & Single Garage
- Gas Central Heating System & Double Glazing
- Early Viewing Comes Highly Recommended

#### **GROUND FLOOR**

**ENTRANCE HALLWAY** 

LOUNGE/DINING ROOM - 6.96m (22'10") x 3.48m (11'5") reducing to 2.72m (8'11")

BREAKFAST KITCHEN - 5.33m x 2.6m (17'6" x 8'6")

FIRST FLOOR

#### **TO VIEW**: Tel: 01642 788878 59 High Street, Yarm, TS15 9BH

www.michaelpoole.co.uk

BEDROOM TWO - 3.38m x 3.02m (11'1" x 9'11")

BEDROOM THREE - 2.51m x 2.1m (8'3" x 6'11")

SHOWER ROOM - 2.34m x 1.68m (7'8" x 5'6")