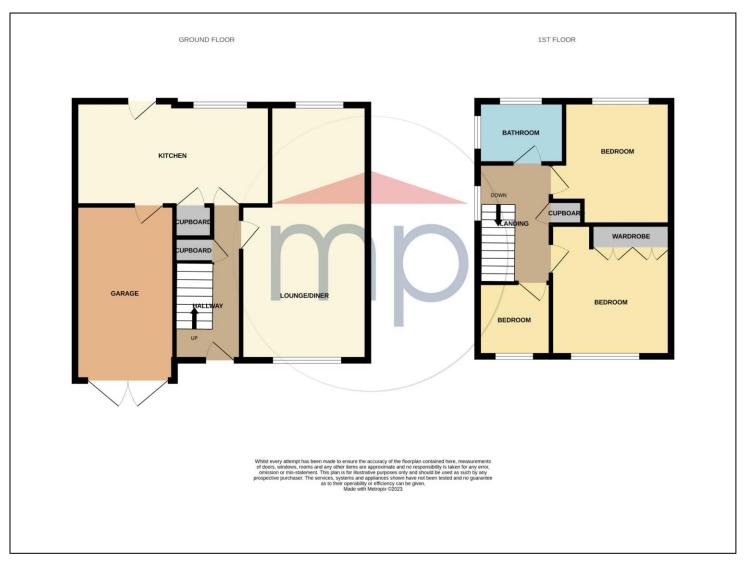

#### **GROUND FLOOR**

**ENTRANCE HALLWAY** 

LOUNGE/DINING ROOM - 6.96m (22'10") x 3.48m (11'5") reducing to 2.72m (8'11")

BREAKFAST KITCHEN - 5.33m x 2.6m (17'6" x 8'6")

FIRST FLOOR

#### LANDING

BEDROOM ONE - 3.5m x 3.25m (11'6" x 10'8") Fitted wardrobes.

#### **TO VIEW**: Tel: 01642 788878 59 High Street, Yarm, TS15 9BH

www.michaelpoole.co.uk

BEDROOM TWO - 3.38m x 3.02m (11'1" x 9'11")

BEDROOM THREE - 2.51m x 2.1m (8'3" x 6'11")

SHOWER ROOM - 2.34m x 1.68m (7'8" x 5'6")